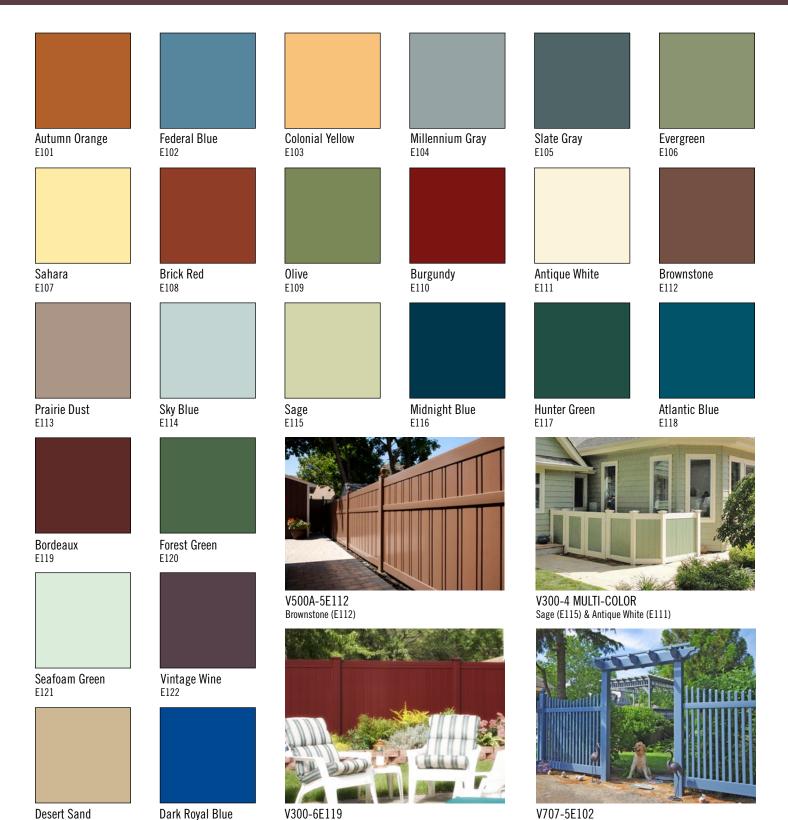

24 low gloss colors make up the Grand Illusions Color Spectrum<sup>™</sup> Estate Series. Chosen from many of the most popular exterior accent colors. Perfect for matching siding, shutters, trim, and a multitude of other applications. All low gloss matte finish.

Federal Blue (E102)

V300-6E119 Bordeaux (E119)

Dark Royal Blue

E124

Desert Sand

E123

Designer Series

Need a custom color? Give us your swatch and we'll match it! The Grand Illusions Color Spectrum<sup>™</sup> Designer Series allows you to match any color. This creates limitless color possibilities for also available with Mix 'n' Match<sup>™</sup>.