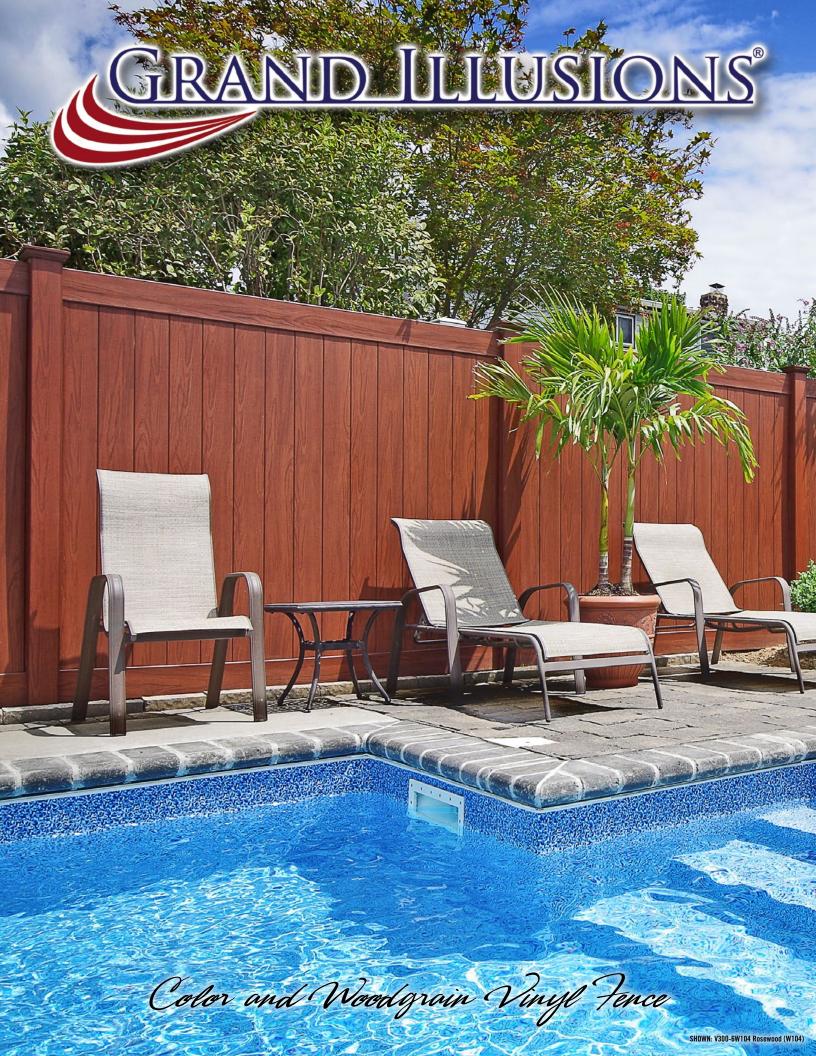

## THE MOST REALISTIC VINYL WOODGRAIN IN THE INDUSTRY!

With the unmatched detail of real wood and the maintenance free advantage of vinyl, you are sure to fall in love with the Grand Illusions Vinyl Woodbond<sup>™</sup> woodgrain vinyl fence. All low gloss matte finish.