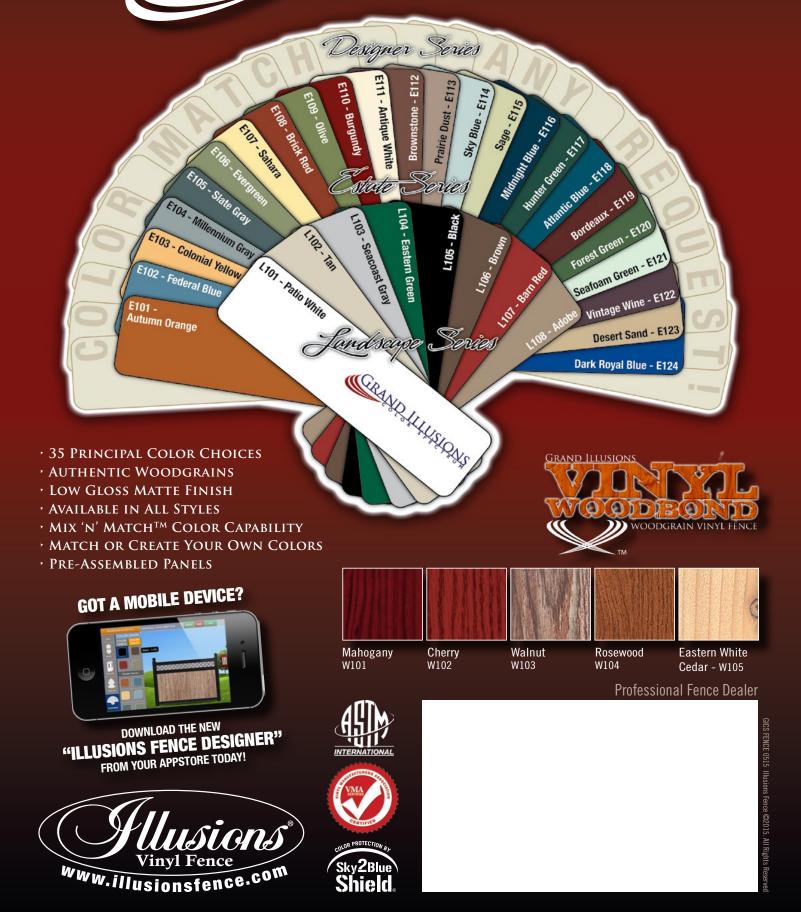

Designed with the sole purpose of allowing your creativity to flow, Illusions<sup>®</sup> Vinyl Fence's Grand Illusions Color Spectrum<sup>™</sup> and Grand Illusions Vinyl Woodbond<sup>™</sup> Series of color and woodgrain vinyl products are the next step in the evolution of a product. Never before has this been done with such a grand degree of choices.

With 35 principal colors, completely lifelike woodgrains, and the ability to match any color of your choosing, you now have the perfect solution for your fence, railing, or decking. Landscape, Estate, and Vinyl WoodBond<sup>™</sup> Series all have a low gloss matte finish.

Imagine yourself painting your house tan with a plum trim and burgundy accents. Now you can Mix 'n' Match<sup>™</sup> your Illusions<sup>®</sup> Vinyl Fence with Burgundy Rails, Vintage Wine Posts and Tan Pickets. The possibilities are endless!

ndscape Serie

Featuring 8 colors, the Grand Illusions Color Spectrum<sup>™</sup> Landscape Series is custom designed to match most exterior landscape applications. **All low gloss matte finish.** 

V3706-6 MULTI-COLOR Posts, Caps, and Rails - Barn Red (L107), Pickets - Tan (L102)

24 low gloss colors make up the Grand Illusions Color Spectrum<sup>™</sup> Estate Series. Chosen from many of the most popular exterior accent colors. Perfect for matching siding, shutters, trim, and a multitude of other applications. All low gloss matte finish.

Federal Blue (E102)

V300-6E119 Bordeaux (E119)

Dark Royal Blue

E124

Desert Sand

E123

Designer Series

Need a custom color? Give us your swatch and we'll match it! The Grand Illusions Color Spectrum<sup>™</sup> Designer Series allows you to match any color. This creates limitless color possibilities for also available with Mix 'n' Match<sup>™</sup>.

## THE MOST REALISTIC VINYL WOODGRAIN IN THE INDUSTRY!

With the unmatched detail of real wood and the maintenance free advantage of vinyl, you are sure to fall in love with the Grand Illusions Vinyl Woodbond<sup>™</sup> woodgrain vinyl fence. All low gloss matte finish.

Cherry

W102

Mahogany W101

COMPLETELY LIFELIKE!

V300-6W101 Mahogony (W101)

Walnut W103

Rosewood W104

Eastern White Cedar W105