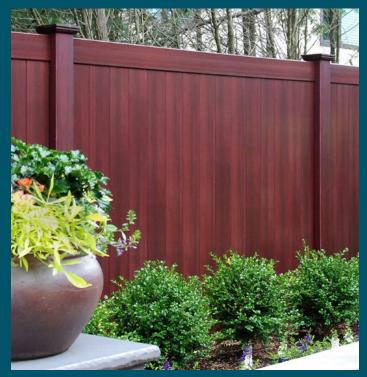

## THE MOST REALISTIC VINYL WOODGRAIN IN THE INDUSTRY!

With the unmatched detail of real wood and the maintenance free advantage of vinyl, you are sure to fall in love with the Grand Illusions Vinyl Woodbond<sup>™</sup> woodgrain vinyl fence. All low gloss matte finish.