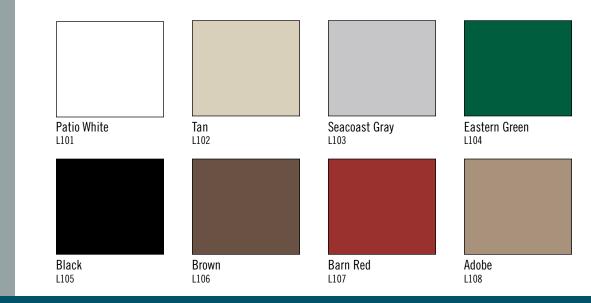

ndscape Serie

Featuring 8 colors, the Grand Illusions Color Spectrum<sup>™</sup> Landscape Series is custom designed to match most exterior landscape applications. **All low gloss matte finish.** 

V3706-6 MULTI-COLOR Posts, Caps, and Rails - Barn Red (L107), Pickets - Tan (L102)

24 low gloss colors make up the Grand Illusions Color Spectrum<sup>™</sup> Estate Series. Chosen from many of the most popular exterior accent colors. Perfect for matching siding, shutters, trim, and a multitude of other applications. All low gloss matte finish.