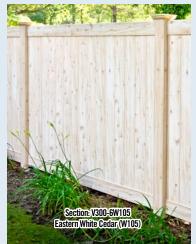

Cherry

W102

Mahogany W101

COMPLETELY LIFELIKE!

V300-6W101 Mahogony (W101)

Walnut W103

Rosewood W104

Eastern White Cedar W105