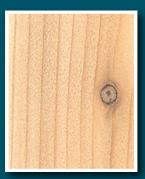

## THE MOST REALISTIC VINYL WOODGRAIN IN THE INDUSTRY!

With the unmatched detail of real wood and the maintenance free advantage of vinyl, you are sure to fall in love with the Grand Illusions Vinyl Woodbond<sup>™</sup> woodgrain vinyl fence. All low gloss matte finish.

Cherry

W102

Mahogany W101

COMPLETELY LIFELIKE!

V300-6W101 Mahogony (W101)

Walnut W103

Rosewood W104

Eastern White Cedar W105