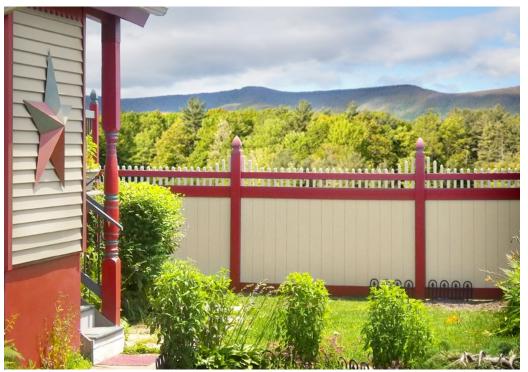

Imagine yourself painting your house tan with a plum trim and burgundy accents. Now you can Mix 'n' Match<sup>™</sup> your Illusions<sup>®</sup> Vinyl Fence with Burgundy Rails, Vintage Wine Posts and Tan Pickets. The possibilities are endless!