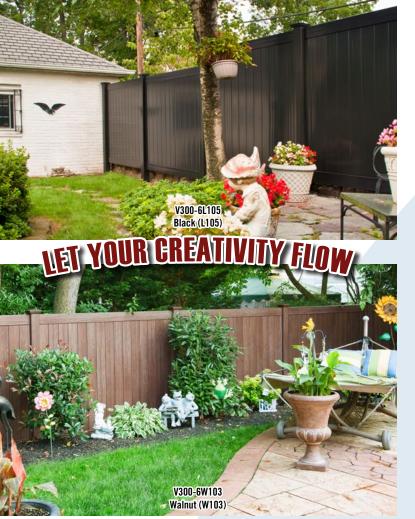

Designed with the sole purpose of allowing your creativity to flow, Illusions<sup>®</sup> Vinyl Fence's Grand Illusions Color Spectrum<sup>™</sup> and Grand Illusions Vinyl Woodbond<sup>™</sup> Series of color and woodgrain vinyl products are the next step in the evolution of a product. Never before has this been done with such a grand degree of choices.

Imagine yourself painting your house tan with a plum trim and burgundy accents. Now you can Mix 'n' Match<sup>™</sup> your Illusions<sup>®</sup> Vinyl Fence with Burgundy Rails, Vintage Wine Posts and Tan Pickets. The possibilities are endless!