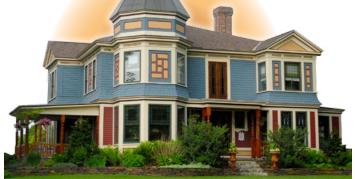

Imagine yourself painting your house tan with a plum trim and burgundy accents. Now you can Mix 'n' Match<sup>™</sup> your Illusions<sup>®</sup> Vinyl Fence with Burgundy Rails, Vintage Wine Posts and Tan Pickets. The possibilities are endless!