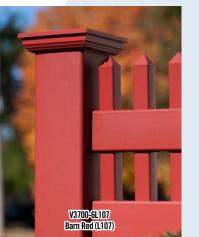

ndscape Serie

Featuring 8 colors, the Grand Illusions Color Spectrum<sup>™</sup> Landscape Series is custom designed to match most exterior landscape applications. **All low gloss matte finish.** 

V3706-6 MULTI-COLOR Posts, Caps, and Rails - Barn Red (L107), Pickets - Tan (L102)